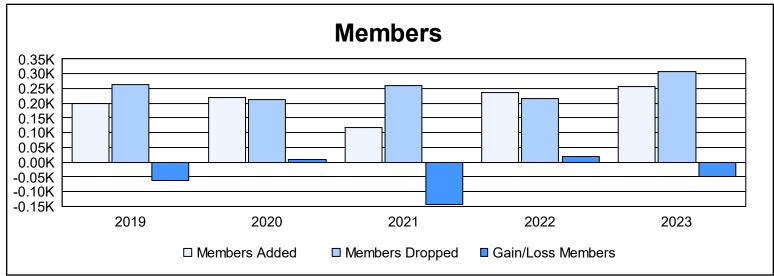

District 103 E As of June 2023 Cumulative

| Year      | New<br>Clubs | Dropped<br>Clubs | Gain/<br>Loss<br>Clubs | New<br>Members | Charter<br>Members | Reinstate<br>Members | Transfer<br>Members | Total<br>Member<br>Added | Total<br>Members<br>Dropped | Gain/<br>Loss<br>Members |
|-----------|--------------|------------------|------------------------|----------------|--------------------|----------------------|---------------------|--------------------------|-----------------------------|--------------------------|
| 2018-2019 | 2            | 3                | -1                     | 143            | 42                 | 4                    | 10                  | 199                      | 262                         | -63                      |
| 2019-2020 | 4            | 1                | 3                      | 104            | 98                 | 2                    | 16                  | 220                      | 212                         | 8                        |
| 2020-2021 | 2            | 1                | 1                      | 60             | 45                 | 4                    | 7                   | 116                      | 259                         | -143                     |
| 2021-2022 | 2            | 3                | -1                     | 164            | 44                 | 5                    | 23                  | 236                      | 217                         | 19                       |
| 2022-2023 | 1            | 0                | 1                      | 201            | 20                 | 8                    | 29                  | 258                      | 306                         | -48                      |
| Average   | 2            | 2                | 1                      | 134            | 50                 | 5                    | 17                  | 206                      | 251                         | -45                      |