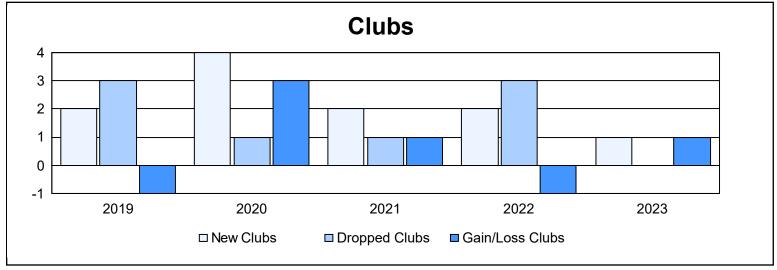

District 103 E As of June 2023 Cumulative

| Year      | New<br>Clubs | Dropped<br>Clubs | Gain/<br>Loss<br>Clubs | New<br>Members | Charter<br>Members | Reinstate<br>Members | Transfer<br>Members | Total<br>Member<br>Added | Total<br>Members<br>Dropped | Gain/<br>Loss<br>Members |
|-----------|--------------|------------------|------------------------|----------------|--------------------|----------------------|---------------------|--------------------------|-----------------------------|--------------------------|
| 2018-2019 | 2            | 3                | -1                     | 143            | 42                 | 4                    | 10                  | 199                      | 262                         | -63                      |
| 2019-2020 | 4            | 1                | 3                      | 104            | 98                 | 2                    | 16                  | 220                      | 212                         | 8                        |
| 2020-2021 | 2            | 1                | 1                      | 60             | 45                 | 4                    | 7                   | 116                      | 259                         | -143                     |
| 2021-2022 | 2            | 3                | -1                     | 164            | 44                 | 5                    | 23                  | 236                      | 217                         | 19                       |
| 2022-2023 | 1            | 0                | 1                      | 201            | 20                 | 8                    | 29                  | 258                      | 306                         | -48                      |
| Average   | 2            | 2                | 1                      | 134            | 50                 | 5                    | 17                  | 206                      | 251                         | -45                      |